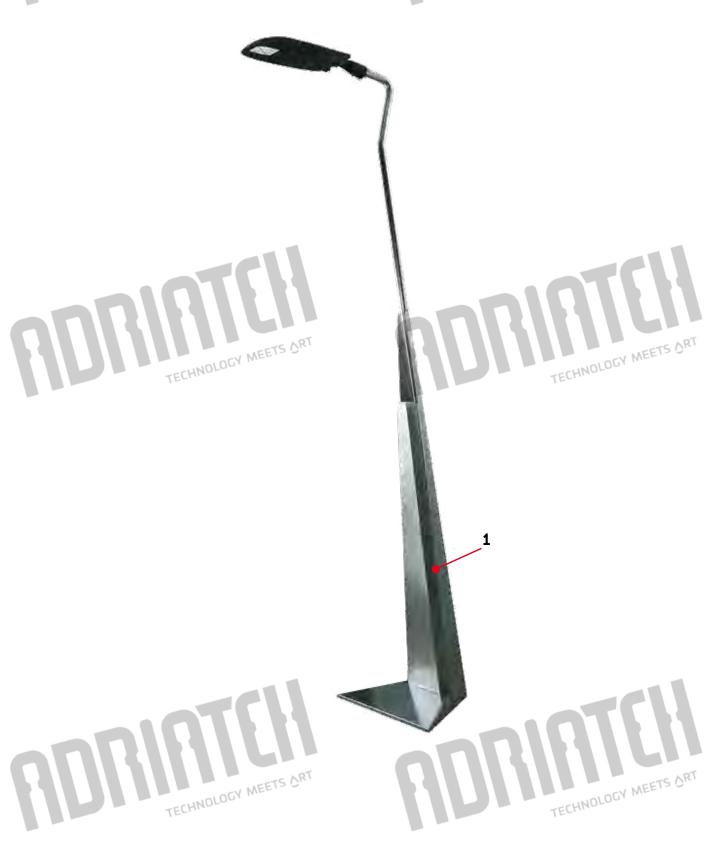

NO. SKU NAME

1 17359 LAMP CONCORDE

TECHNOLOGY MEETS ORT

TECHNOLOGY MEETS ORT

| NO. | SKU   | NAME                              |             |
|-----|-------|-----------------------------------|-------------|
| 1 1 | 15082 | HELMET HOLDER                     | NOT         |
| 2   | 16133 | PANEL FOR SCOOTERS AND MOTOCYCLES | CV MEETS ON |
| 3   | 13081 | FLOOR GUN HOLDER 700mm            | TECHNOLOGY  |
| 4   | 16477 | FLOOR GUN HOLDER 900mm            | 120         |