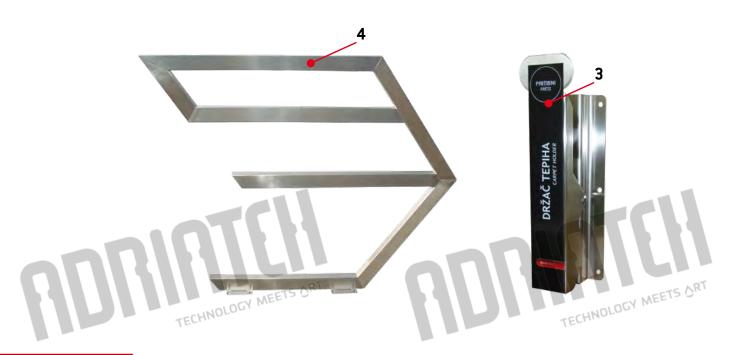

| NO. | SKU   | NAME                          |             |
|-----|-------|-------------------------------|-------------|
| 1   | 12938 | CAR MAT AGITATOR SET          | A DT        |
| 2   | 17362 | CAR MAT AGITATOR              | TO MEETS ON |
| 3   | 13791 | CARPET HOLDER                 | TECHNOLOGY  |
| 4   | 14964 | FLOOR HOLDER FOR CARPET CLIPS | 120         |