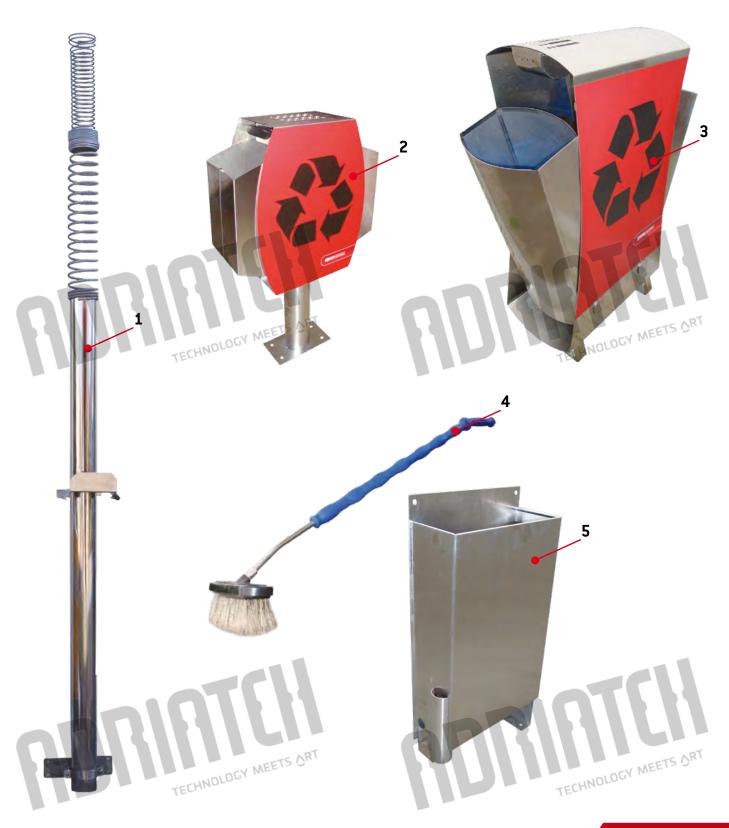

#### **MALI BACK**

| NO. | SKU   | NAME                                         |
|-----|-------|----------------------------------------------|
| 1   | 13089 | VACUUM CLEANER HOSE HOLDER WITH SPRING       |
| 2   | 12618 | MONO SET - WASTE BIN WITH INTERGATED ASHTRAY |
| 3   | 15033 | DUE SET - WASTE BIN WITH INTERGATED ASHTRAY  |
| 4   | 11964 | BRUSH SET                                    |
| 5   | 14169 | BRUSH HOLDER                                 |