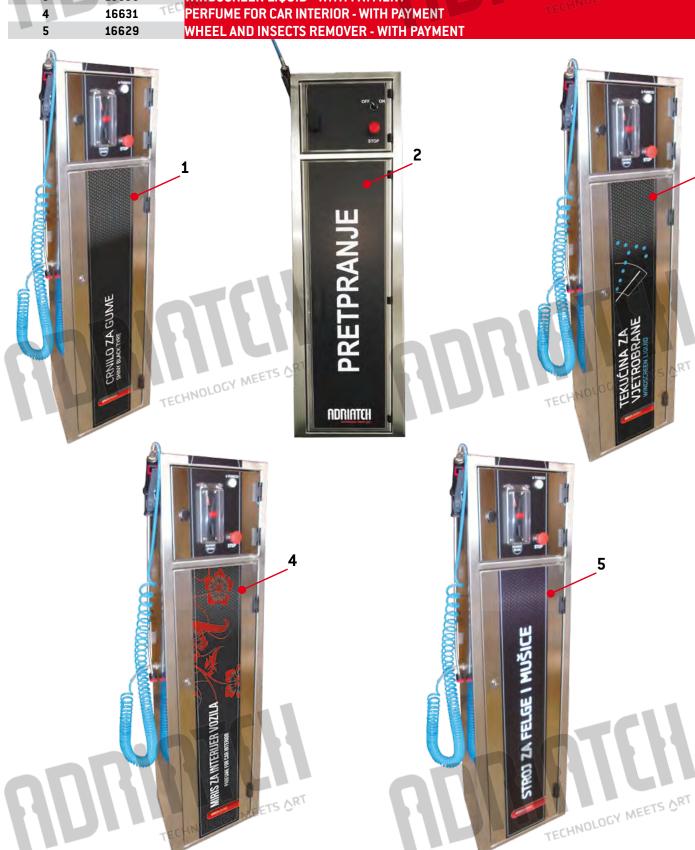

#### **MALI**

| NO. | SKU   | NAME                                     |
|-----|-------|------------------------------------------|
| 1   | 10922 | SHINY BLACK TYRE - WITH PAYMENT          |
| 2   | 16275 | SHINY BLACK TYRE - WITHOUT PAYMENT       |
| 3   | 15668 | WHEEL AND INSECTS REMOVER - WITH PAYMENT |
| 4   | 15248 | WINDSCREEN LIQUID - WITH PAYMENT         |
| 5   | 12447 | PERFUME FOR CAR INTERIOR - WITH PAYMENT  |