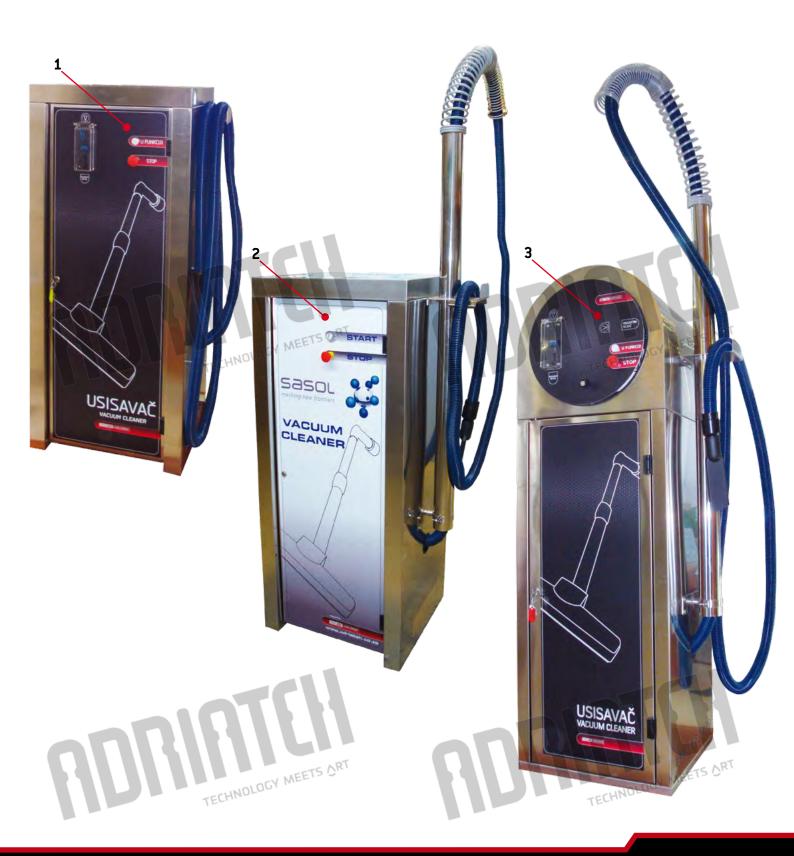

### VACUUM CLEANER - NET / QUADO

| 1 13264 QUADO INOX - WITH | PAYMENT                                                                                                                                                                                                                                                                                                                                                                                                                                                                                                                                                                                                                                                                                                                                                                                                                                                                                                                                                                                                                                                                                                                                                                                                                                                                                                                                                                                                                                                                                                                                                                                                                                                                                                                                                                                                                                                                                                                                                                                                                                                                                                                        |
|---------------------------|--------------------------------------------------------------------------------------------------------------------------------------------------------------------------------------------------------------------------------------------------------------------------------------------------------------------------------------------------------------------------------------------------------------------------------------------------------------------------------------------------------------------------------------------------------------------------------------------------------------------------------------------------------------------------------------------------------------------------------------------------------------------------------------------------------------------------------------------------------------------------------------------------------------------------------------------------------------------------------------------------------------------------------------------------------------------------------------------------------------------------------------------------------------------------------------------------------------------------------------------------------------------------------------------------------------------------------------------------------------------------------------------------------------------------------------------------------------------------------------------------------------------------------------------------------------------------------------------------------------------------------------------------------------------------------------------------------------------------------------------------------------------------------------------------------------------------------------------------------------------------------------------------------------------------------------------------------------------------------------------------------------------------------------------------------------------------------------------------------------------------------|
| 2 14318 QUADO INOX - WITH | OUT PAYMENT WITH A STATE OF MEETING OF MEETI |
| 3 9169 TECHINET INOX      | TECHNOL                                                                                                                                                                                                                                                                                                                                                                                                                                                                                                                                                                                                                                                                                                                                                                                                                                                                                                                                                                                                                                                                                                                                                                                                                                                                                                                                                                                                                                                                                                                                                                                                                                                                                                                                                                                                                                                                                                                                                                                                                                                                                                                        |

#### **VACUUM CLEANER - SELF CLEANING**

| NO. | SKU   | NAME             |                                                                                                                                                                                                                                                                                                                                                                                                                                                                                                                                                                                                                                                                                                                                                                                                                                                                                                                                                                                                                                                                                                                                                                                                                                                                                                                                                                                                                                                                                                                                                                                                                                                                                                                                                                                                                                                                                                                                                                                                                                                                                                                                |
|-----|-------|------------------|--------------------------------------------------------------------------------------------------------------------------------------------------------------------------------------------------------------------------------------------------------------------------------------------------------------------------------------------------------------------------------------------------------------------------------------------------------------------------------------------------------------------------------------------------------------------------------------------------------------------------------------------------------------------------------------------------------------------------------------------------------------------------------------------------------------------------------------------------------------------------------------------------------------------------------------------------------------------------------------------------------------------------------------------------------------------------------------------------------------------------------------------------------------------------------------------------------------------------------------------------------------------------------------------------------------------------------------------------------------------------------------------------------------------------------------------------------------------------------------------------------------------------------------------------------------------------------------------------------------------------------------------------------------------------------------------------------------------------------------------------------------------------------------------------------------------------------------------------------------------------------------------------------------------------------------------------------------------------------------------------------------------------------------------------------------------------------------------------------------------------------|
| 1   | 17350 | QUADO INOX 5 ART | LANGUE DE CONTRACTOR DE LA CONTRACTOR DE |
| 2   | 14843 | NET INOX         | R JI II                                                                                                                                                                                                                                                                                                                                                                                                                                                                                                                                                                                                                                                                                                                                                                                                                                                                                                                                                                                                                                                                                                                                                                                                                                                                                                                                                                                                                                                                                                                                                                                                                                                                                                                                                                                                                                                                                                                                                                                                                                                                                       |
| 3   | 17292 | MULTIQE 3 in 1   | TECHNO                                                                                                                                                                                                                                                                                                                                                                                                                                                                                                                                                                                                                                                                                                                                                                                                                                                                                                                                                                                                                                                                                                                                                                                                                                                                                                                                                                                                                                                                                                                                                                                                                                                                                                                                                                                                                                                                                                                                                                                                                                                                                                                         |