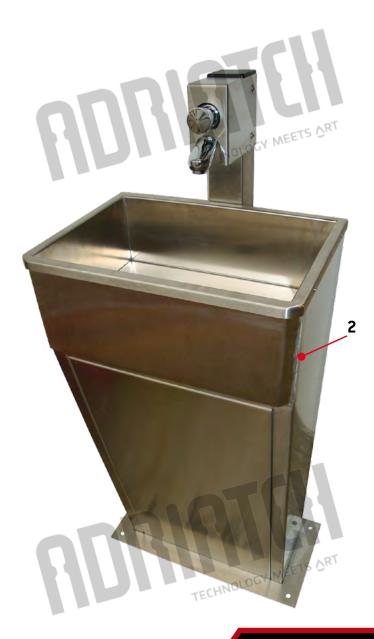

| NO. | SKU   | NAME                                 |
|-----|-------|--------------------------------------|
| 1 1 | 15745 | SINK WITH FAUCET WITH PAYMENT SYSTEM |
| 2   | 11750 | SINK WITH FAUCET - SET               |
|     |       | TECHNOLOG TECHNOLOG                  |