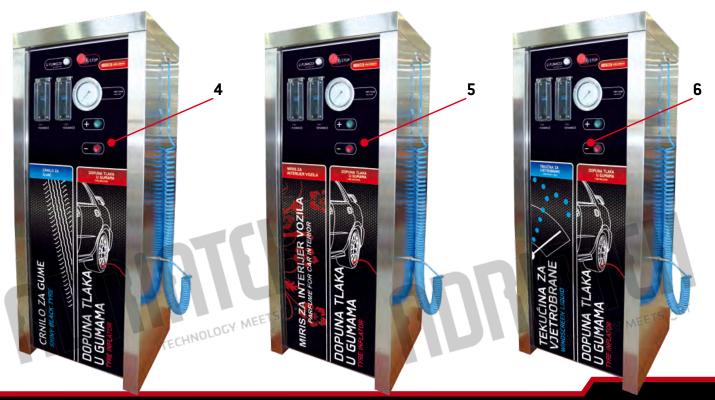

# MULTIQE 4 in 1

| NO. | SKU   | NAME                                                                        |
|-----|-------|-----------------------------------------------------------------------------|
| 1   | 18238 | VACUUM CLEANER / WINDSCREEN LIQUID DISPENSER / SHINY BLACK TYRE / AIR - SET |
| 2   | 18239 | VACUUM CLEANER / WINDSCREEN LIQUID / PERFUME FOR CAR INTERIOR / AIR - SET   |
| 3   | 17666 | VACUUM CLEANER / SHINY BLACK TYRE / PERFUME FOR CAR INTERIOR / AIR - SET    |
| 4   | 16683 | VACUUM CLEANER / PERFUME FOR CAR INTERIOR / PERFUME / AIR - SET             |

#### **QUADO**

| NO. | SKU   | NAME                                   |
|-----|-------|----------------------------------------|
| 41  | 16927 | SHINY BLACK TYRE DISPENSER             |
| 2   | 16281 | WINDSCREEN LIQUID DISPENSER            |
| 3   | 13701 | TEC PERFUME FOR CAR INTERIOR DISPENSER |

#### QUADO 2 in 1

| NO. | SKU   | NAME                                                   |
|-----|-------|--------------------------------------------------------|
| 1   | 13766 | SHINY BLACK TYRE / PERFUME FOR CAR INTERIOR DISPENSER  |
| 2   | 15857 | PERFUME FOR CAR INTERIOR / WINDSCREEN LIQUID DISPENSER |
| 3   | 14999 | TEC SHINY BLACK TYRE / WINDSCREEN LIQUID DISPENSER     |