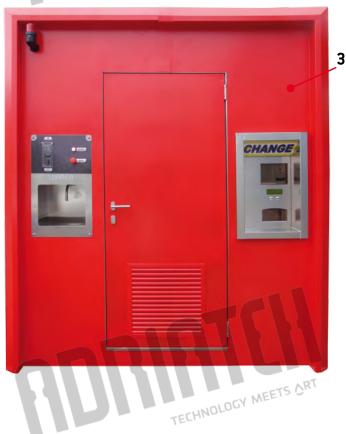

| NO. | SKU   | NAME                      |                 |
|-----|-------|---------------------------|-----------------|
| 1   | 13368 | SUNROOF                   | APT             |
| 2   | 15609 | CONTAINER DECORATIVE MASK | <br>CV MEETS ON |
| 3   | 16476 | CONTAINER DECORATIVE MASK | TECHNOLOU!      |