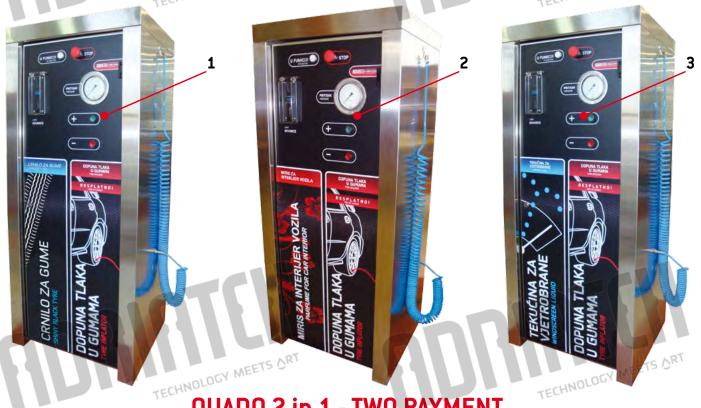

#### **QUADO 2 in 1 - TWO PAYMENT**

| 4 | 14110 | SHINY BLACK TYRE / TYRE INFLATOR MACHINE            |
|---|-------|-----------------------------------------------------|
| 5 | 16257 | PERFUME FOR CAR INTERIOR / TYRE INFLATOR MACHINE    |
| 6 | 16258 | WINDSCREEN LIQUID DISPENSER / TYRE INFLATOR MACHINE |