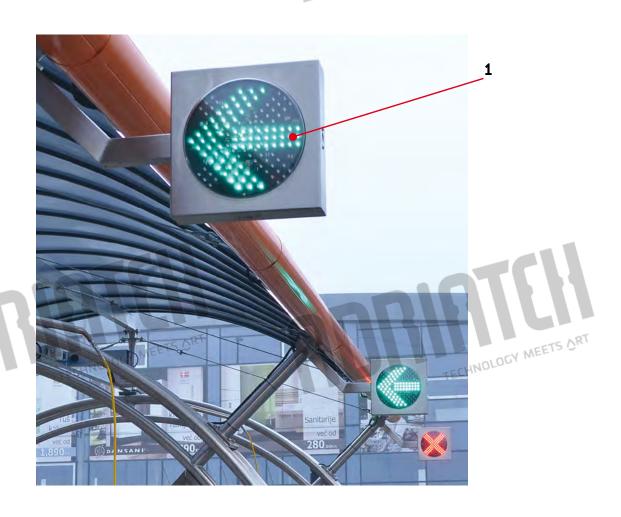

## TRAFFIC LIGHT

| NO. | SKU   | NAME                    |              |
|-----|-------|-------------------------|--------------|
| 1   | 17146 | TRAFFIC LIGHT PROMO SET | APT.         |
| 2   | 17082 | SENSOR MEETS OF         | OCY MEETS ON |
| 3   | 17415 | MOTHERBOARD WITH SENSOR | TECHNOLOGY   |
|     |       | LEC.                    | 150.         |