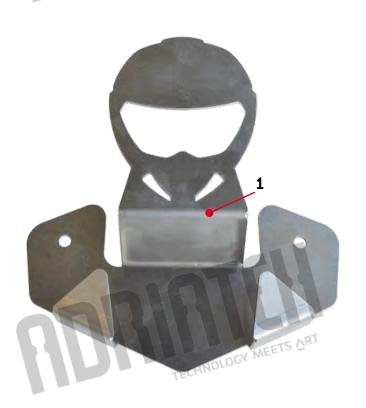

NO. SKU NAME

1 17359 LAMP CONCORDE

TECHNOLOGY MEETS ORT

TECHNOLOGY MEETS ORT

| NO. | SKU   | NAME                              |             |
|-----|-------|-----------------------------------|-------------|
| 1 1 | 15082 | HELMET HOLDER                     | NOT         |
| 2   | 16133 | PANEL FOR SCOOTERS AND MOTOCYCLES | CV MEETS ON |
| 3   | 13081 | FLOOR GUN HOLDER 700mm            | TECHNOLOGY  |
| 4   | 16477 | FLOOR GUN HOLDER 900mm            | 120         |