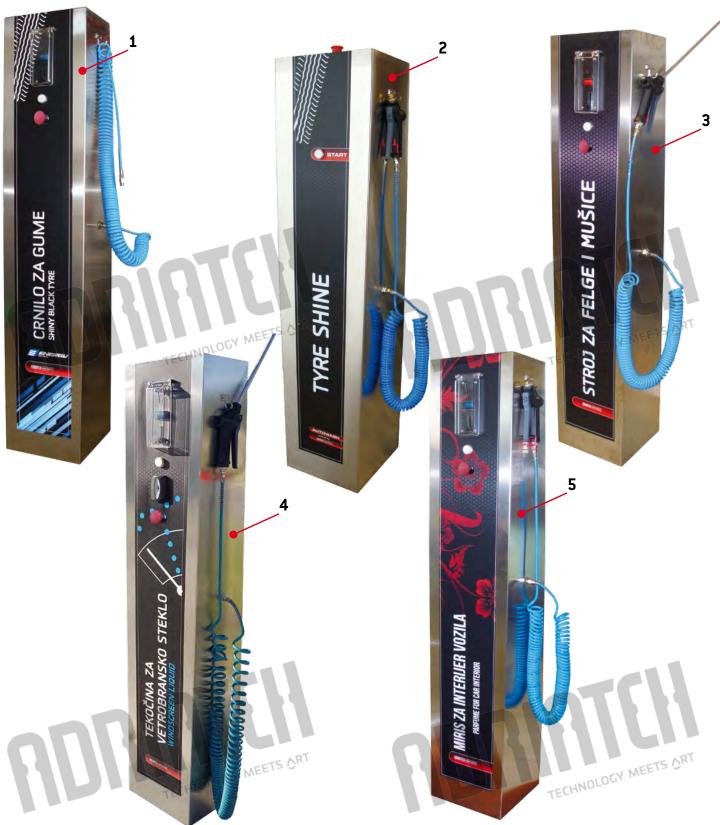

#### **QUADO**

| NO. | SKU   | NAME                                   |
|-----|-------|----------------------------------------|
| 41  | 16927 | SHINY BLACK TYRE DISPENSER             |
| 2   | 16281 | WINDSCREEN LIQUID DISPENSER            |
| 3   | 13701 | TEC PERFUME FOR CAR INTERIOR DISPENSER |

#### QUADO 2 in 1

| NO. | SKU   | NAME                                                   |
|-----|-------|--------------------------------------------------------|
| 1   | 13766 | SHINY BLACK TYRE / PERFUME FOR CAR INTERIOR DISPENSER  |
| 2   | 15857 | PERFUME FOR CAR INTERIOR / WINDSCREEN LIQUID DISPENSER |
| 3   | 14999 | TEC SHINY BLACK TYRE / WINDSCREEN LIQUID DISPENSER     |

#### QUADO 2 in 1 - ONE PAYMENT

| NO. | SKU   | NAME                                                |  |
|-----|-------|-----------------------------------------------------|--|
| 1   | 14183 | SHINY BLACK TYRE / TYRE INFLATOR MACHINE            |  |
| 2   | 14955 | PERFUME FOR CAR INTERIOR / TYRE INFLATOR MACHINE    |  |
| 3   | 13794 | WINDSCREEN LIQUID DISPENSER / TYRE INFLATOR MACHINE |  |

#### **QUADO 2 in 1 - TWO PAYMENT**

| 4 | 14110 | SHINY BLACK TYRE / TYRE INFLATOR MACHINE            |
|---|-------|-----------------------------------------------------|
| 5 | 16257 | PERFUME FOR CAR INTERIOR / TYRE INFLATOR MACHINE    |
| 6 | 16258 | WINDSCREEN LIQUID DISPENSER / TYRE INFLATOR MACHINE |