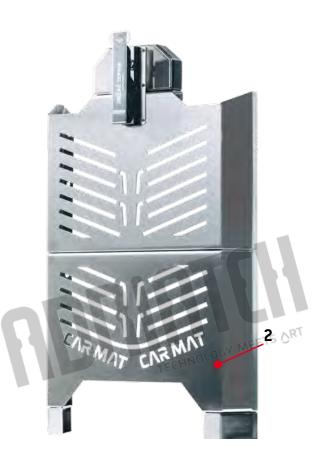

| NO. | SKU   | NAME                          |             |
|-----|-------|-------------------------------|-------------|
| 1   | 12938 | CAR MAT AGITATOR SET          | A DT        |
| 2   | 17362 | CAR MAT AGITATOR              | TO MEETS ON |
| 3   | 13791 | CARPET HOLDER                 | TECHNOLOGY  |
| 4   | 14964 | FLOOR HOLDER FOR CARPET CLIPS | 120         |